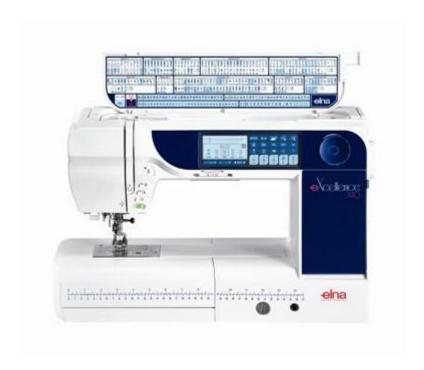

## eXcellence, for the art lover!

Couture isn't a minor art. It's a mode of expression in its own right, inspiring fine and original artworks.

Want to express your artist's soul? To realize your dream and let your creativity flow? Step up to the Elna eXcellence, an electronic sewing machine designed especially for larger projects like quilting and patchwork. The exclusive Elna excellence comes with an extra-long free arm.

Very powerfull and extremely quick, the Elna eXcellence is a smart choice for quilters and patchworkers, as well as for dressmakers, stylists and designers.

## **TECHNICAL FEATURES**

- Long arm offers large sewing surface 28 cm/11"
- Integrated Ajustable Feeding (I.A.F)
- Differential adjustment by dial for I.A.F
- High definition LCD screen and touch-wheel selector
- Built-in needle threader
- Large stitch display on the top cover
- Adjustable sewing speed up tp 1,000 stitches per minute
- Adjustable pressure foot
- Automatic thread tension
- Ergonomic adjustable knee lifter
- 7 pieces retractable feed dog
- Auto declutch bobbin winder
- 3 white LED lamps